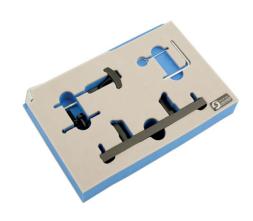

## **Engine Timing Tool Kit - for VAG 2.0 FSI**

The 2.0L TFSi petrol engine from found across the Volkswagen Audi group ranges of vehicles from 2003 to about 2010 uses a camshaft drive belt to drive one camshaft and a camshaft transfer chain in the head to drive the second camshaft. The Laser 4421 provides the timing tools required to replace the cambelt and the remove the transfer chain.

## **Additional Information**

- For Audi A3, A4, A6, S3, TT 2.0 (2003-2010).
- · Includes camshaft alignment tool, tensioner wrench and pin.
- · Sold in foam tray with modular packaging.
- · Available also in metal storage case (Part No 4536).
- · Applications and guidance notes included. Made in Sheffield.