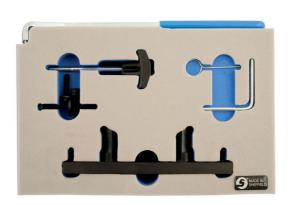

## **Engine Timing Tool Kit - for VAG 2.0 FSI**

The 2.0L TFSi petrol engine from found across the Volkswagen Audi group ranges of vehicles from 2003 to about 2010 uses a camshaft drive belt to drive one camshaft and a camshaft transfer chain in the head to drive the second camshaft. The Laser 4421 provides the timing tools required to replace the cambelt and the remove the transfer chain.

## **Additional Information**

- For Audi A3, A4, A6, S3, TT 2.0 (2003-2010).
- · Includes camshaft alignment tool, tensioner wrench and pin.
- · Sold in foam tray with modular packaging.
- · Available also in metal storage case (Part No 4536).
- · Applications and guidance notes included. Made in Sheffield.