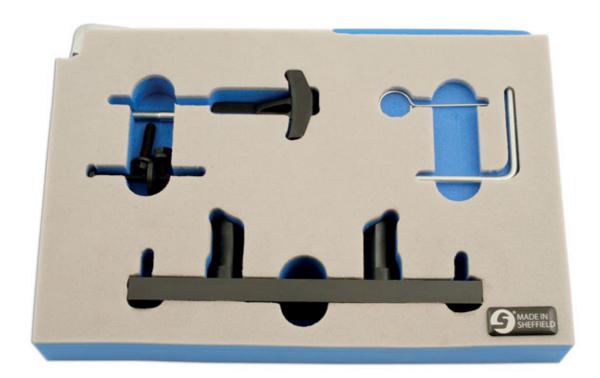

## **Engine Timing Tool Kit - for VAG 2.0 FSI**

The 2.0L TFSi petrol engine from found across the Volkswagen Audi group ranges of vehicles from 2003 to about 2010 uses a camshaft drive belt to drive one camshaft and a camshaft transfer chain in the head to drive the second camshaft. The Laser 4421 provides the timing tools required to replace the cambelt and the remove the transfer chain.

## **Additional Information**

- For Audi A3, A4, A6, S3, TT 2.0 (2003-2010).
- · Includes camshaft alignment tool, tensioner wrench and pin.
- · Sold in foam tray with modular packaging.
- · Available also in metal storage case (Part No 4536).
- · Applications and guidance notes included. Made in Sheffield.