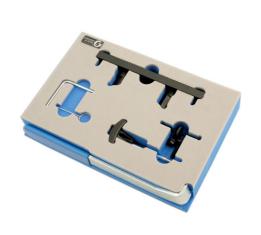

## **Engine Timing Tool Kit - for VAG 2.0 FSI**

The 2.0L TFSi petrol engine from found across the Volkswagen Audi group ranges of vehicles from 2003 to about 2010 uses a camshaft drive belt to drive one camshaft and a camshaft transfer chain in the head to drive the second camshaft. The Laser 4421 provides the timing tools required to replace the cambelt and the remove the transfer chain.

## **Additional Information**

- For Audi A3, A4, A6, S3, TT 2.0 (2003-2010).
- · Includes camshaft alignment tool, tensioner wrench and pin.
- · Sold in foam tray with modular packaging.
- · Available also in metal storage case (Part No 4536).
- · Applications and guidance notes included. Made in Sheffield.